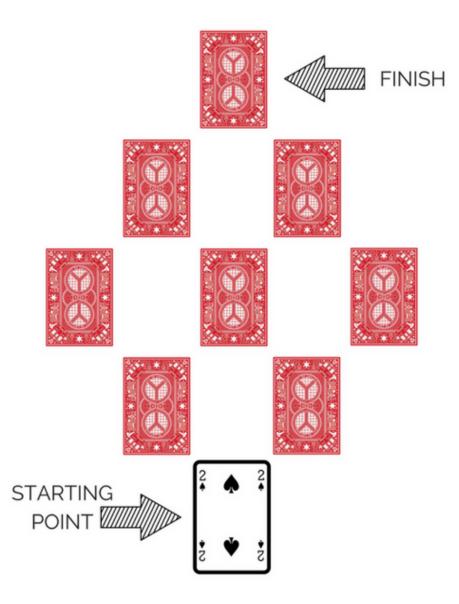

Get a deck of playing card and set up a diamond with 12 cards face down with each card only touching then next on each corner. The player chooses which side he wants to start at and flips the card, if the card in King, Queen, Jack or Ace he must take a shot. Then the dealer will place another card on top of the previously turned card and the players starts again. If the card is not a King, Queen, Jack or Ace he can now move on to the next row and choose a card from the left or right to turn over. This will continue until the player makes it to the other side without getting a face card. Sometime it can be a quick ride other times you are not so lucky and it's a long ride on the bus